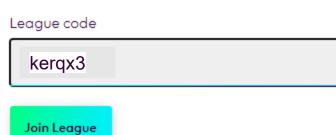

#### Invitational Leagues & Cups

Join an invitational league and cup if somebody has given you a league code to enter.

Join Invitational League & Cup

# Join Invitational League & Cup

Enter the above code to join the Honolulu Bulls Soccer Club FPL. You should see the league appear after as shown here.